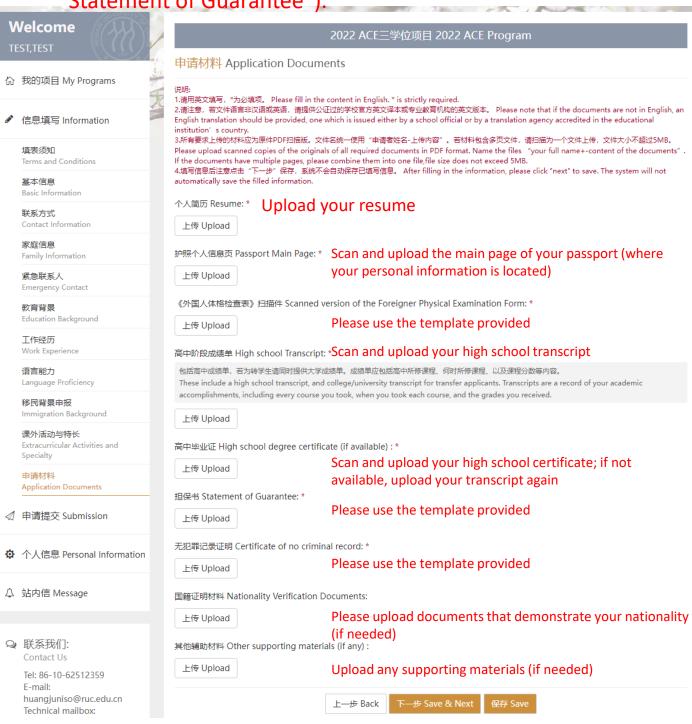

Published on 6 October 2023 and updated on 13 November 2023

Appendix 1: Attachments requested in the Application via Luiss' Web Self Service

IMPORTANT: all documents must be in English

The attachments must be **readable**, **scanned** – **not** photographed – and **named as follows:** DOCUMENT\_SURNAME\_PROGRAM (e. g.: PASSPORT\_ROSSI\_ACE).

- English Language Certificate (expired certificates are not accepted)
- 2. Curriculum Vitae
- 3. Passport8
- 4. Personal statement in English, attesting the motivation to participate in the program
- 5. Photograph (portrait passport)
- 6. Confirmation of completed application at Renmin University
- 7. Other certificates (optional).

Please note that the APPLICATION must be completed through the web self-service.

Please note that documents that only PDF documents will be accepted (only exception applies to the Photo, which can be a JPEG). File formats other than PDF will not be read by the system and, as a consequence, will not be evaluated.