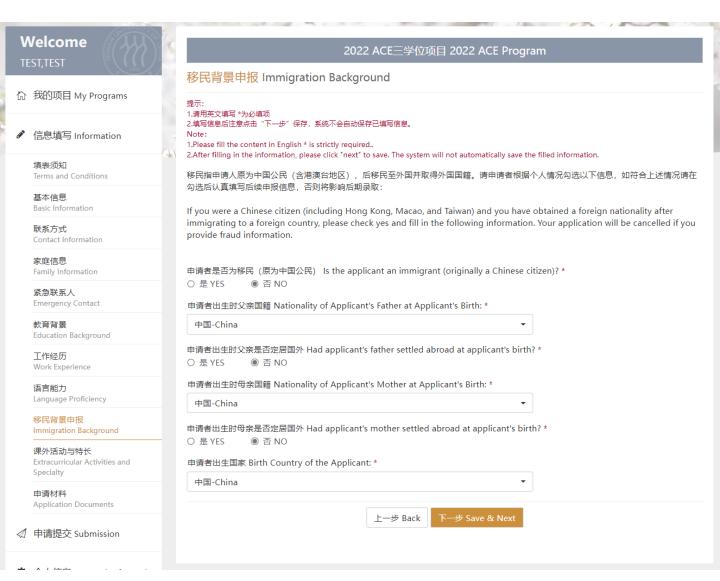

Please note that students with Chinese nationality are required to apply to ACE through RUC.

<sup>&</sup>lt;sup>1</sup> Number subject to final confirmation by all three partners.

<sup>&</sup>lt;sup>2</sup> Regarding transfer of credits to GW, students must obtain a grade of 21/30 or higher at Luiss and a grade of C- or higher at RUC to receive transfer credit for the course.