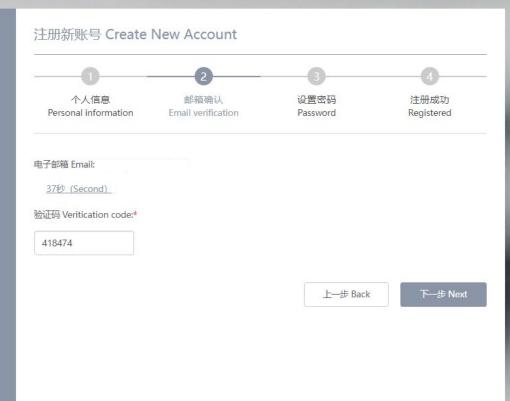

#### 注册新账号 Create New Account

注册成功

个人信息 Personal information 邮箱确认 Email verification 设置密码 Password 注册成功 Registered

提示:请使用中文或英文一种语言填写,标识 "\*" 的为必填项。

Tips: Please fill in either Chinese or English, "\*" indicates a required field.