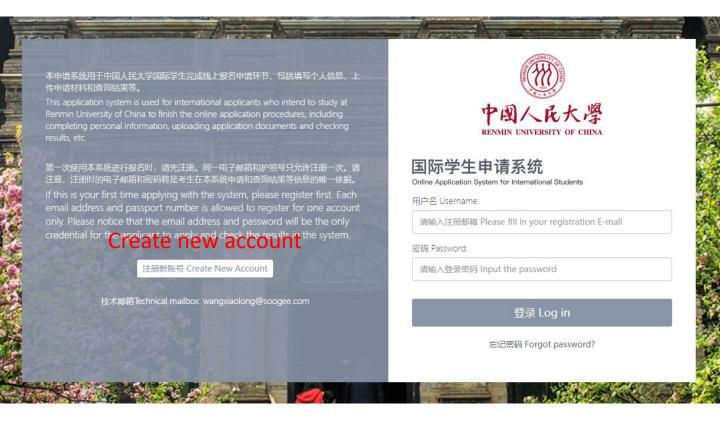

## Use the link below to access the online application system:

https://international.ruc.edu.cn/application/

## Provide your information to create a new account

您好! 欢迎您注册中国人民大学国际学生申请 系统。您可以根据注册时填写的电子邮箱和密 码登录申请系统,可以申请报名以及录取查询 等

请填写正确的信息!此信息将直接用于申请填 报!护照号、邮箱只能注册一次

Hello! Welcome to Renmin University's online application system for international students. Applicants can use your registered email address and password to login, view and complete applications.

Please use the correct information for registration as it will be used in your application form and cannot be changed after registration. False information could have an affect on your application results. Each email address, passport numbe and ID number is allowed to register for one account only.